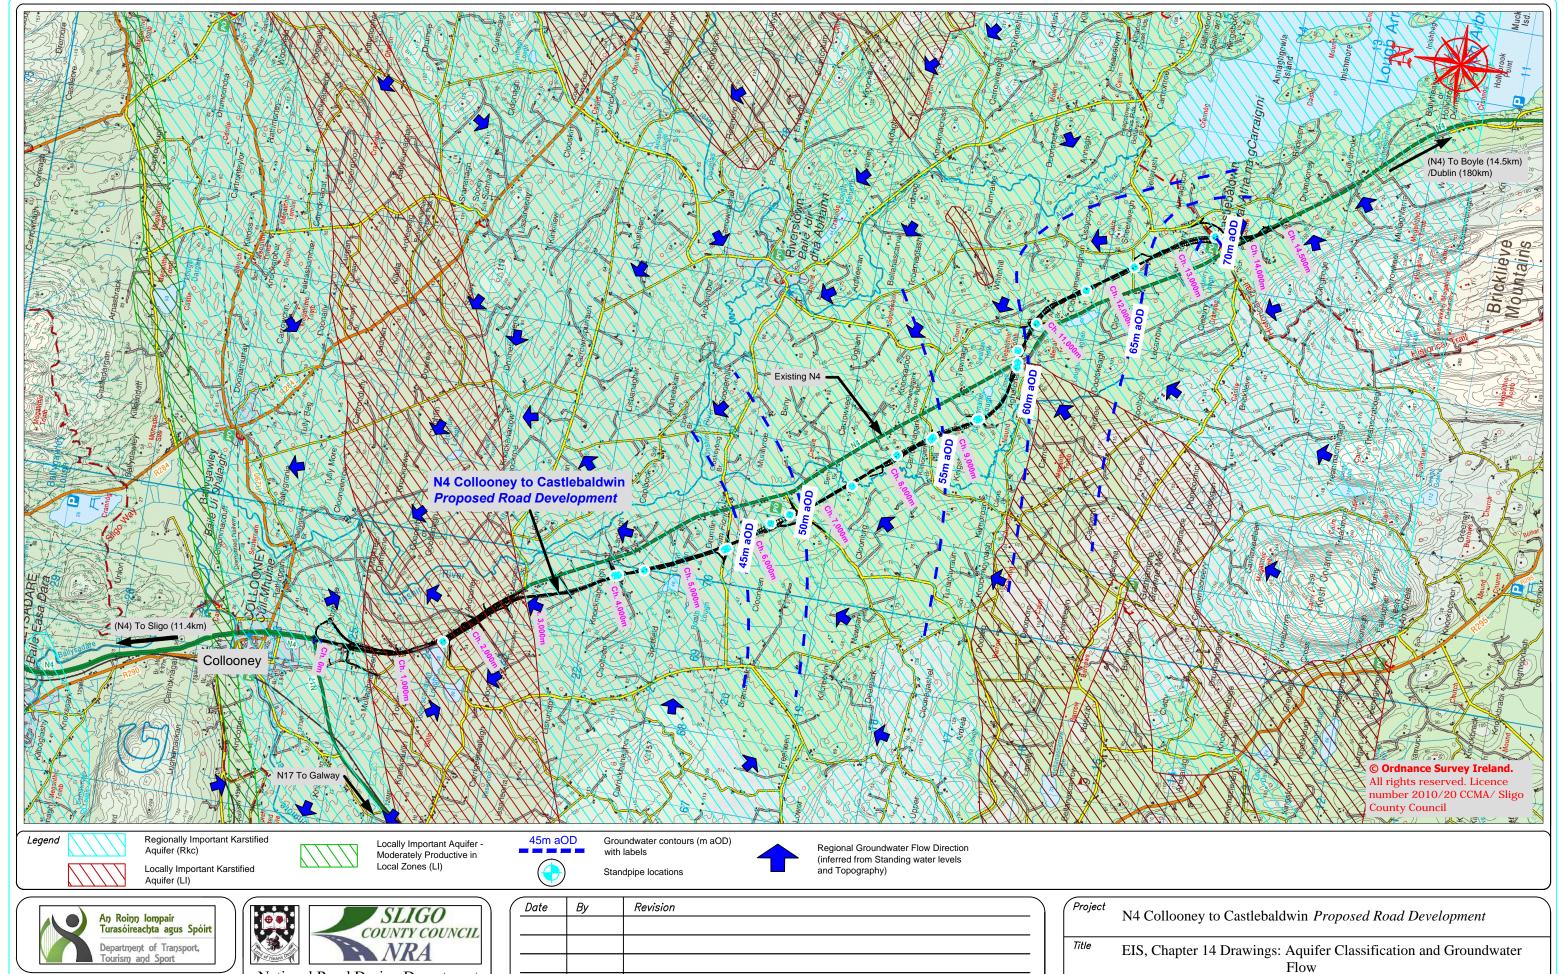

| N4 Collooney to Castlebaldwin <i>Proposed Road Development</i> |                               |                                                       |             |  |  |
|----------------------------------------------------------------|-------------------------------|-------------------------------------------------------|-------------|--|--|
| Title EIS, Chapter                                             | · 14 Drawings: Aquife<br>Flow | Prawings: Aquifer Classification and Groundwater Flow |             |  |  |
| Scales (@A3)<br>1:50,000                                       | Date December 2013            | Job No.<br>SO/01/150                                  | Figure No.: |  |  |
| Assessment & Mapping Minerex Env.                              | Design Team Review<br>FM      | Approved<br>AS                                        | Fig.: 14.2  |  |  |